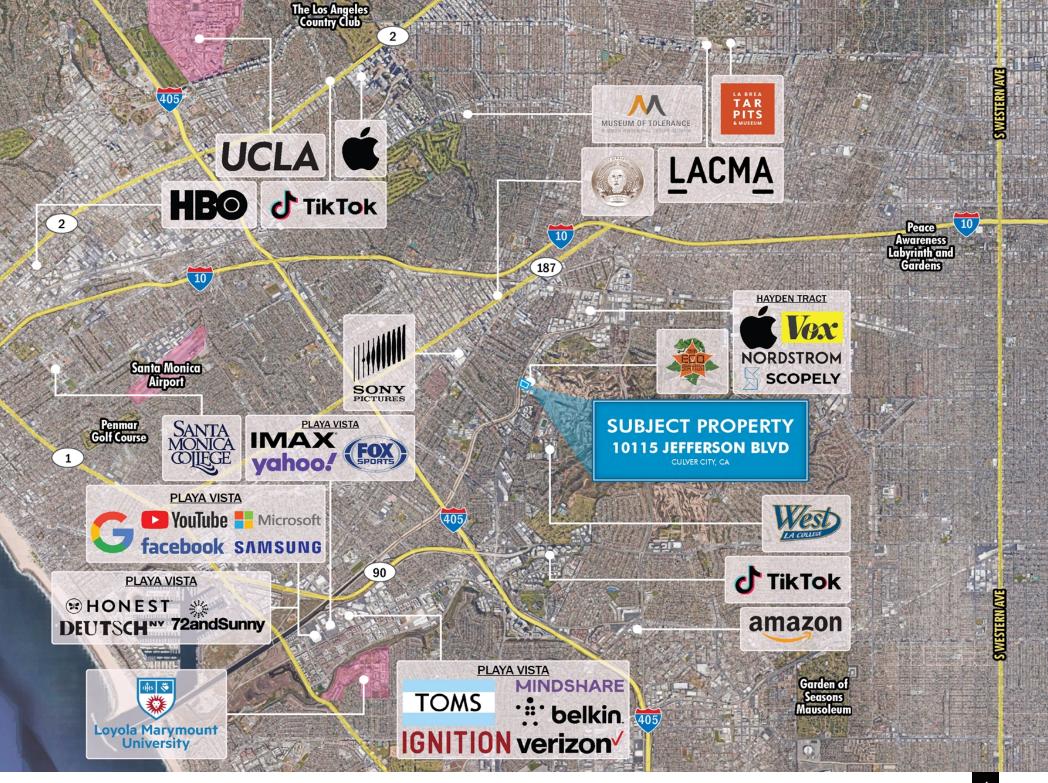

# **HIGHLIGHTS**

- Opportunity to locate your business within a well landscaped creative campus boasting outdoor seating areas in a park like setting
- Strategically located less than 2 miles from the San Diego & Marina Freeways
- Located in the same project as Paige Jeans
- Additional expansion room available Currently Under Renovation
- Major tenants within Culver City include Sony Pictures, Tik Tok, Apple, Amazon, HBO, Scopely, Sweetgreen, and more
- **EV Charging Stations Available**
- Culver City is home to a growing tech & production population
- New HVAC Systems