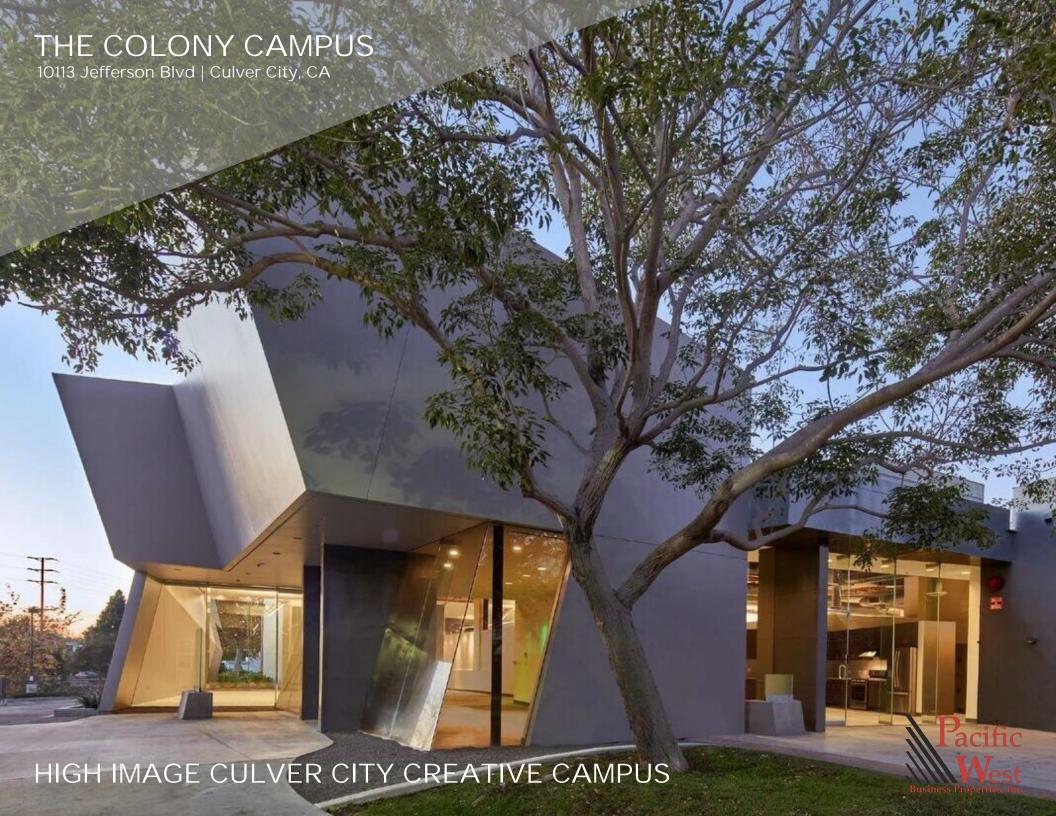

## THE SPACE

| Location      | 10113 Jefferson Blvd, Culver City, CA, 90232 |  |
|---------------|----------------------------------------------|--|
| COUNTY        | Los Angeles                                  |  |
| APN           | 4207-029-006                                 |  |
| Cross Street  | Jefferson Blvd                               |  |
| Traffic Count | 33060                                        |  |

# **HIGHLIGHTS**

- Opportunity to locate your business within a well landscaped creative campus boasting outdoor seating areas in a park like setting
- Strategically located less than 2 miles from the San Diego & Marina Freeways
- Located in the same project as Paige Jeans
- Additional expansion room available Currently Under Renovation
- Major tenants within Culver City include Sony Pictures, Tik Tok, Apple, Amazon, HBO, Scopely, Sweetgreen, and more
- **EV Charging Stations Available**
- Culver City is home to a growing tech & production population
- New HVAC Systems

## The Colony Campus