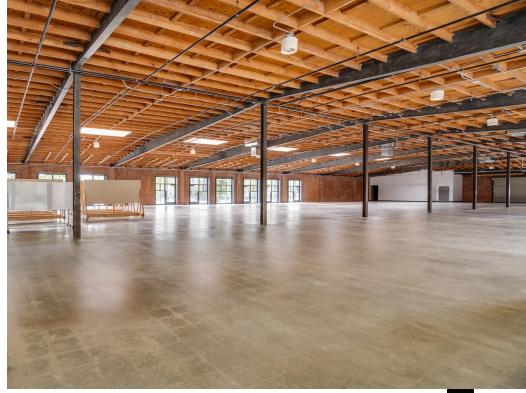

# **HIGHLIGHTS**

- Opportunity to locate your business within a well landscaped creative campus boasting outdoor seating areas in a park like setting
- Strategically located less than 2 miles from the San Diego & Marina Freeways
- Located in the same project as Paige Jeans
- Additional expansion room available Currently Under Renovation
- Major tenants within Culver City include Sony Pictures, Tik Tok, Apple, Amazon, HBO, Scopely, Sweetgreen, and more
- **EV Charging Stations Available**
- Culver City is home to a growing tech & production population
- New HVAC Systems

#### NUMBER OF HOUSEHOLDS

| 9 113     | 122 200   | 369 967   | _ |
|-----------|-----------|-----------|---|
| 1.00 MILE | 3.00 MILE | 5.00 MILE |   |
|           |           |           |   |

| PROPERTY FEATURES          |  |  |  |
|----------------------------|--|--|--|
| 20,054                     |  |  |  |
| \$4.50/SF (Modified Gross) |  |  |  |
| 1955                       |  |  |  |
| 2023                       |  |  |  |
| Industrial                 |  |  |  |
| A                          |  |  |  |
| A                          |  |  |  |
| 1                          |  |  |  |
| 3 / 1,000 SF               |  |  |  |
| \$125 / Month              |  |  |  |
| 14                         |  |  |  |
| 1                          |  |  |  |
| Yes                        |  |  |  |
| Yes                        |  |  |  |
| TBD                        |  |  |  |
|                            |  |  |  |
| Full                       |  |  |  |
| 400 Amps                   |  |  |  |
|                            |  |  |  |
| Brick                      |  |  |  |
| TENANT INFORMATION         |  |  |  |
| Modified Gross             |  |  |  |
| Page Jeans                 |  |  |  |
|                            |  |  |  |