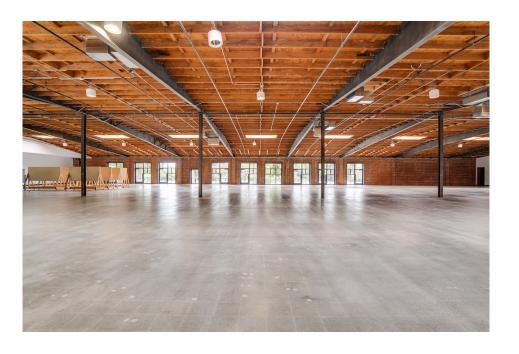

# **HIGHLIGHTS**

- Opportunity to locate your business within a well landscaped creative campus boasting outdoor seating areas in a park like setting
- Strategically located less than 2 miles from the San Diego & Marina Freeways
- Located in the same project as Paige Jeans
- Additional expansion room available Currently Under Renovation
- Major tenants within Culver City include Sony Pictures, Tik Tok, Apple, Amazon, HBO, Scopely, Sweetgreen, and more
- **EV Charging Stations Available**
- Culver City is home to a growing tech & production population
- New HVAC Systems

#### NUMBER OF HOUSEHOLDS

| 9 113     | 122 200   | 369 967   | _ |
|-----------|-----------|-----------|---|
| 1.00 MILE | 3.00 MILE | 5.00 MILE |   |
|           |           |           |   |

| PROPERTY FEATURES          |  |  |  |
|----------------------------|--|--|--|
| 20,054                     |  |  |  |
| \$4.50/SF (Modified Gross) |  |  |  |
| 1955                       |  |  |  |
| 2023                       |  |  |  |
| Industrial                 |  |  |  |
| A                          |  |  |  |
| A                          |  |  |  |
| 1                          |  |  |  |
| 3 / 1,000 SF               |  |  |  |
| \$125 / Month              |  |  |  |
| 14                         |  |  |  |
| 1                          |  |  |  |
| Yes                        |  |  |  |
| Yes                        |  |  |  |
| TBD                        |  |  |  |
|                            |  |  |  |
| Full                       |  |  |  |
| 400 Amps                   |  |  |  |
|                            |  |  |  |
| Brick                      |  |  |  |
| TENANT INFORMATION         |  |  |  |
| Modified Gross             |  |  |  |
| Page Jeans                 |  |  |  |
|                            |  |  |  |