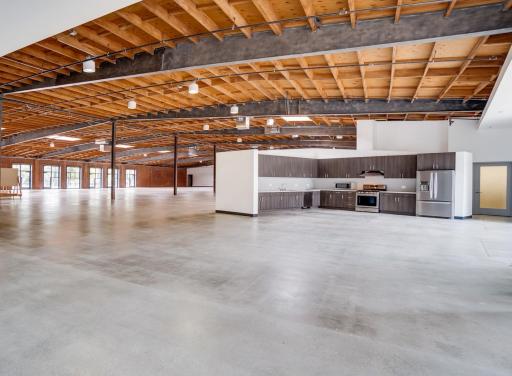

# **HIGHLIGHTS**

- Opportunity to locate your business within a well landscaped creative campus boasting outdoor seating areas in a park like setting
- Strategically located less than 2 miles from the San Diego & Marina Freeways
- Located in the same project as Paige Jeans
- Additional expansion room available Currently Under Renovation
- Major tenants within Culver City include Sony Pictures, Tik Tok, Apple, Amazon, HBO, Scopely, Sweetgreen, and more
- **EV Charging Stations Available**
- Culver City is home to a growing tech & production population
- New HVAC Systems