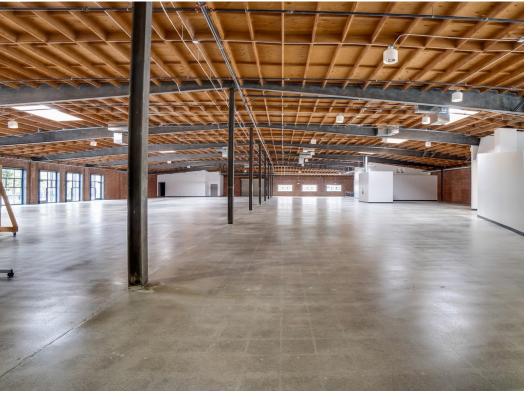

# **HIGHLIGHTS**

- Opportunity to locate your business within a well landscaped creative campus boasting outdoor seating areas in a park like setting
- Strategically located less than 2 miles from the San Diego & Marina Freeways
- Located in the same project as Paige Jeans
- Additional expansion room available Currently Under Renovation
- Major tenants within Culver City include Sony Pictures, Tik Tok, Apple, Amazon, HBO, Scopely, Sweetgreen, and more
- **EV Charging Stations Available**
- Culver City is home to a growing tech & production population
- New HVAC Systems