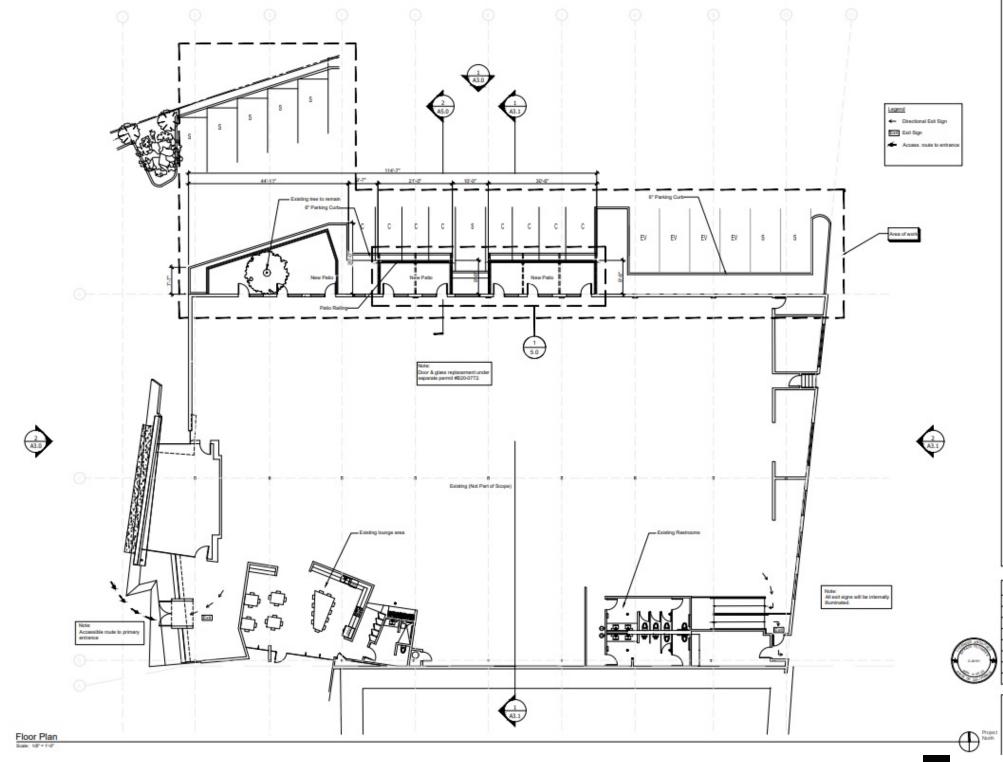

# **HIGHLIGHTS**

- Opportunity to locate your business within a well landscaped creative campus boasting outdoor seating areas in a park like setting
- Strategically located less than 2 miles from the San Diego & Marina Freeways
- Located in the same project as Paige Jeans
- Additional expansion room available Currently Under Renovation
- Major tenants within Culver City include Sony Pictures, Tik Tok, Apple, Amazon, HBO, Scopely, Sweetgreen, and more
- **EV Charging Stations Available**
- Culver City is home to a growing tech & production population
- New HVAC Systems

#### NUMBER OF HOUSEHOLDS

| 9 113     | 122 200   | 369 967   | _ |
|-----------|-----------|-----------|---|
| 1.00 MILE | 3.00 MILE | 5.00 MILE |   |
|           |           |           |   |

| PROPERTY FEATURES          |  |  |  |
|----------------------------|--|--|--|
| 20,054                     |  |  |  |
| \$4.50/SF (Modified Gross) |  |  |  |
| 1955                       |  |  |  |
| 2023                       |  |  |  |
| Industrial                 |  |  |  |
| A                          |  |  |  |
| A                          |  |  |  |
| 1                          |  |  |  |
| 3 / 1,000 SF               |  |  |  |
| \$125 / Month              |  |  |  |
| 14                         |  |  |  |
| 1                          |  |  |  |
| Yes                        |  |  |  |
| Yes                        |  |  |  |
| TBD                        |  |  |  |
|                            |  |  |  |
| Full                       |  |  |  |
| 400 Amps                   |  |  |  |
|                            |  |  |  |
| Brick                      |  |  |  |
| TENANT INFORMATION         |  |  |  |
| Modified Gross             |  |  |  |
| Page Jeans                 |  |  |  |
|                            |  |  |  |